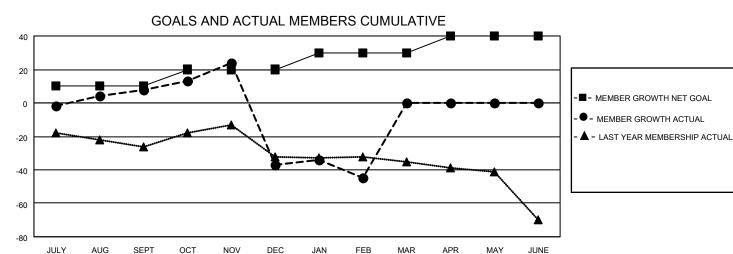

## MONTHLY MEMBERSHIP PROGRESS REPORT

LOCATION TEXAS District 2 A3 Results as of: 2/28/2023

| Clubs RESULTS FOR 2022-2023 |   |   |   | Members RESULTS FOR 2022-2023 |    |    |    |
|-----------------------------|---|---|---|-------------------------------|----|----|----|
|                             |   |   |   |                               |    |    |    |
| JULY/AUG/SEPT               | 1 | 0 | 0 | JULY/AUG/SEPT                 | 10 | 56 | 41 |
| OCT/NOV/DEC                 | 1 | 0 | 2 | OCT/NOV/DEC                   | 10 | 40 | 75 |
| JAN/FEB/MAR                 | 1 | 0 | 1 | JAN/FEB/MAR                   | 10 | 11 | 18 |
| APR/MAY/JUNE                | 1 | 0 | 0 | APR/MAY/JUNE                  | 10 | 0  | 0  |